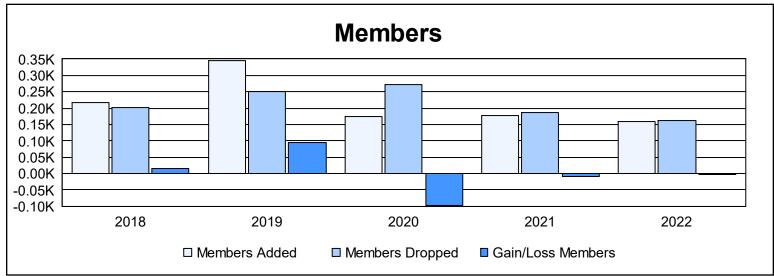

District 16 J

As of June 2022 Cumulative

| Year      | New<br>Clubs | Dropped<br>Clubs | Gain/<br>Loss<br>Clubs | New<br>Members | Charter<br>Members | Reinstate<br>Members | Transfer<br>Members | Total<br>Member<br>Added | Total<br>Members<br>Dropped | Gain/<br>Loss<br>Members |
|-----------|--------------|------------------|------------------------|----------------|--------------------|----------------------|---------------------|--------------------------|-----------------------------|--------------------------|
| 2017-2018 | 2            | 0                | 2                      | 154            | 59                 | 3                    | 2                   | 218                      | 201                         | 17                       |
| 2018-2019 | 4            | 4                | 0                      | 215            | 96                 | 23                   | 10                  | 344                      | 250                         | 94                       |
| 2019-2020 | 2            | 3                | -1                     | 107            | 48                 | 17                   | 2                   | 174                      | 271                         | -97                      |
| 2020-2021 | 1            | 2                | -1                     | 138            | 26                 | 7                    | 5                   | 176                      | 186                         | -10                      |
| 2021-2022 | 1            | 1                | 0                      | 123            | 21                 | 13                   | 1                   | 158                      | 161                         | -3                       |
| Average   | 2            | 2                | 0                      | 147            | 50                 | 13                   | 4                   | 214                      | 214                         | 0                        |