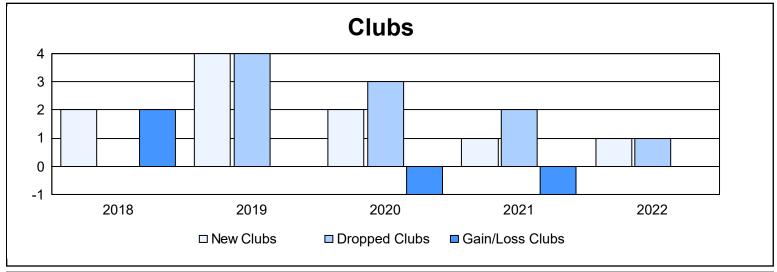

District 16 J

As of June 2022 Cumulative

| Year      | New<br>Clubs | Dropped<br>Clubs | Gain/<br>Loss<br>Clubs | New<br>Members | Charter<br>Members | Reinstate<br>Members | Transfer<br>Members | Total<br>Member<br>Added | Total<br>Members<br>Dropped | Gain/<br>Loss<br>Members |
|-----------|--------------|------------------|------------------------|----------------|--------------------|----------------------|---------------------|--------------------------|-----------------------------|--------------------------|
| 2017-2018 | 2            | 0                | 2                      | 154            | 59                 | 3                    | 2                   | 218                      | 201                         | 17                       |
| 2018-2019 | 4            | 4                | 0                      | 215            | 96                 | 23                   | 10                  | 344                      | 250                         | 94                       |
| 2019-2020 | 2            | 3                | -1                     | 107            | 48                 | 17                   | 2                   | 174                      | 271                         | -97                      |
| 2020-2021 | 1            | 2                | -1                     | 138            | 26                 | 7                    | 5                   | 176                      | 186                         | -10                      |
| 2021-2022 | 1            | 1                | 0                      | 123            | 21                 | 13                   | 1                   | 158                      | 161                         | -3                       |
| Average   | 2            | 2                | 0                      | 147            | 50                 | 13                   | 4                   | 214                      | 214                         | 0                        |